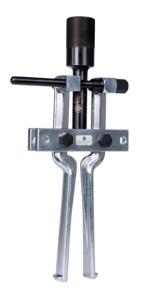

## **Internal extractors**

For extracting inner bearings, bearing outer rings and bushings.

| Art. No. | Y-521-E       |  |
|----------|---------------|--|
| Series   | Y-21          |  |
| EAN      | 4021176044656 |  |

|            | Technical attribute                                    | Metric      | Imperial        |
|------------|--------------------------------------------------------|-------------|-----------------|
| O          | Inner diameter of ball bearing                         | 75 - 230 mm | 3 - 9 1/16 inch |
| <b>_</b> ∟ | Length                                                 | 150 mm      | 5 7/8 inch      |
| ŧ          | Maximum load as pulling device with internal extractor | 25 t        | 27.5 US t       |
| max.       | Maximum pressure                                       | 700 bar     | 700 bar         |
| Δ΄Δ        | Weight                                                 | 7.3 kg      |                 |