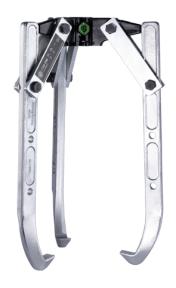

# 3-jaw puller with swiveling jaws (without hydraulic hollow ram for pump drive)

For removing particularly large and tight bearings, gears, discs, etc.

Art. No. Y20-216

Series Y-206

EAN 4021176833908

|            | Technical attribute            | Metric                                                           | Imperial                                                         |
|------------|--------------------------------|------------------------------------------------------------------|------------------------------------------------------------------|
| ф          | Spread                         | 280 - 500 mm                                                     | 11 1/32 - 19 3/4<br>inch                                         |
| Ţ          | Depth                          | 850 mm                                                           | 33 1/2 inch                                                      |
|            | Maximum load as a 3-arm puller | 20 t                                                             | 22.0 US t                                                        |
| für<br>for | Application                    | YRH-202   KUKKO,<br>Enerpac, OTC,<br>Powerteam,<br>REHOBOT, NIKE | YRH-202   KUKKO,<br>Enerpac, OTC,<br>Powerteam,<br>REHOBOT, NIKE |
| ×          | Number of jaws                 | 3                                                                | 3                                                                |

Y20-216 Product data sheet