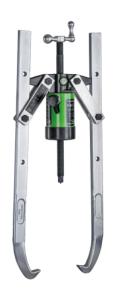

## Hydraulic 2-jaw puller with swiveling jaws, with hydraulic hollow ram for pump drive

For removing particularly large and tight bearings, gears, discs, etc.

Art. No. Y28-215

Series Y-205

EAN 4021176833915

|           | Technical attribute            | Metric       | Imperial             |
|-----------|--------------------------------|--------------|----------------------|
| 山         | Spread                         | 420 mm       | 16 inch              |
| Ī         | Depth                          | 300 - 600 mm | 11 7/8 - 23 5/8 inch |
| max.      | Maximum pressure               | 394 bar      | 394 bar              |
| $\dagger$ | Maximum load as a 2-arm puller | 15 t         |                      |
| J×        | Number of jaws                 | 2            | 2                    |