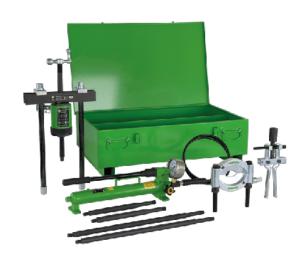

Product name

## Hydraulic push/pull device set

For separation and internal extraction of particularly large and tight bearings, gears, discs, etc. in industry and commercial vehicles.

Art. No. Y28-218

Series YX8-X18

EAN 4021176036651

|                     | Technical attribute                                     | Metric       | Imperial            |
|---------------------|---------------------------------------------------------|--------------|---------------------|
| ⇈                   | Distance of side screw                                  | 135 - 300 mm | 5 1/4 - 11 3/4 inch |
| Ħ                   | Depth of side screw                                     | 470 mm       | 18 1/2 inch         |
| ĪĦĮ                 | Tension bolt depth with hydraulics below the cross-beam | 300 mm       | 12 inch             |
| Ø                   | Diameter of the shaft                                   | 25 - 155 mm  | 1 - 6 1/8 inch      |
|                     | Inner diameter of ball bearing                          | 30 - 180 mm  |                     |
| #                   | Maximum load as pulling device only with tension bolts  | 15 t         | 16.5 US t           |
| 7                   | Maximum load as pulling device with separator           | 15 t         | 16.5 US t           |
| İ                   | Maximum load as pulling device with internal extractor  | 10 t         | 11.0 US t           |
| max.                | Maximum pressure                                        | 394 bar      | 394 bar             |
| $\Delta$ , $\Delta$ | Weight                                                  | 60 kg        |                     |

## Content

| Art. No.  | Product name                                                      |
|-----------|-------------------------------------------------------------------|
| Y-221-E   | Internal extractors                                               |
| YHP-325   | Hydraulic hand pump                                               |
| Y-215-3   | Separator for hydraulic push/pull device                          |
| YDB-27E   | Pressure pad for hollow rams                                      |
| YRH-202   | Hydraulic hollow ram                                              |
| Y20-180   | Push/pulling device (without hydraulic hollow ram for pump drive) |
| Y218-06-P | 240 mm tension bolts, pair                                        |
| Y218-08-P | 570 mm tension bolts, pair                                        |
| Y218-31-P | Pair of connectors for tension bolts                              |
| Y218-33   | Quick-adjust nuts                                                 |
| Y218-10   | Crank                                                             |
| Y218-11   | Mechanical screw                                                  |