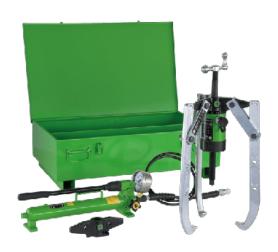

## Hydraulic external puller set

For removal of particularly large and tight bearings, gears, discs, etc. in industry and commercial vehicles.

Art. No. Y28-256

Series YX8-X56

EAN 4021176036811

|                    | Technical attribute            | Metric       | Imperial                 |
|--------------------|--------------------------------|--------------|--------------------------|
| Ф                  | Spread                         | 280 - 500 mm | 11 1/32 - 19 3/4<br>inch |
| Ţ                  | Depth                          | 300 mm       | 11 7/8 inch              |
| #                  | Maximum load as a 2-arm puller | 15 t         | 16.5 US t                |
|                    | Maximum load as a 3-arm puller | 20 t         | 22.0 US t                |
| max.               | Maximum pressure               | 525 bar      | 525 bar                  |
| $\Delta^{+}\Delta$ | Weight                         | 52 kg        |                          |
| ×                  | Number of jaws                 | 3            | 3                        |

## Content

| Art. No. | Product name                                                                   |
|----------|--------------------------------------------------------------------------------|
| YHP-325  | Hydraulic hand pump                                                            |
| YRH-202  | Hydraulic hollow ram                                                           |
| Y20-206  | 3-jaw puller with swiveling jaws (without hydraulic hollow ram for pump drive) |
| Y205-20  | 2-jaw cross bar                                                                |
| Y218-10  | Crank                                                                          |
| Y218-11  | Mechanical screw                                                               |
| Y20-216  | 3-jaw puller with swiveling jaws (without hydraulic hollow ram for pump drive) |