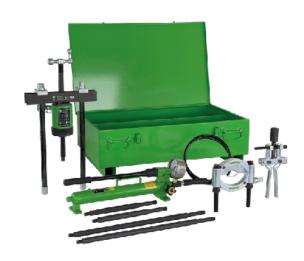

## Hydraulic push/pull device set

For separation and internal extraction of particularly large and tight bearings, gears, discs, etc. in industry and commercial vehicles.

Art. No. Y38-318

Series YX8-X18

EAN 4021176037641

|                                        | Technical attribute                                     | Metric       | Imperial            |
|----------------------------------------|---------------------------------------------------------|--------------|---------------------|
| Щ                                      | Distance of side screw                                  | 180 - 420 mm | 7 - 16 1/4 inch     |
| Ħ                                      | Depth of side screw                                     | 520 mm       | 20 1/2 inch         |
| ĪĪĮ                                    | Tension bolt depth with hydraulics below the cross-beam | 330 mm       | 13 inch             |
| ğ                                      | Diameter of the shaft                                   | 30 - 250 mm  | 1 3/16 - 9 7/8 inch |
|                                        | Inner diameter of ball bearing                          | 75 - 230 mm  |                     |
| ₩                                      | Maximum load as pulling device only with tension bolts  | 25 t         | 27.5 US t           |
| 9                                      | Maximum load as pulling device with separator           | 20 t         | 22.0 US t           |
| İ                                      | Maximum load as pulling device with internal extractor  | 20 t         | 22.0 US t           |
| max.                                   | Maximum pressure                                        | 514 bar      | 514 bar             |
| $\overline{\Delta}, \overline{\Delta}$ | Weight                                                  | 115 kg       |                     |

## Content

| Art. No.  | Product name                                                      |
|-----------|-------------------------------------------------------------------|
| Y-321-E   | Internal extractors                                               |
| YHP-325   | Hydraulic hand pump                                               |
| Y-315-5   | Separator for hydraulic push/pull device                          |
| YDB-33E   | Pressure pad for hollow rams                                      |
| YRH-302   | Hydraulic hollow ram                                              |
| Y30-180   | Push/pulling device (without hydraulic hollow ram for pump drive) |
| Y318-36-P | 205 mm tension bolts, pair                                        |
| Y318-33   | Quick-adjust nuts                                                 |
| Y318-38-P | 710 mm tension bolts, pair                                        |
| Y318-41-P | Pair of connectors for tension bolts                              |
| Y318-10   | Crank                                                             |
| Y318-11   | Mechanical screw                                                  |