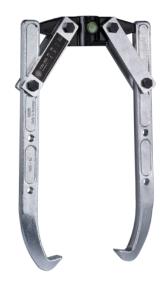

## 2-jaw puller with swiveling jaws (without hydraulic hollow ram for pump drive)

For removing particularly large and tight bearings, gears, discs, etc.

Art. No. Y50-215

Series Y-205

EAN 4021176854651

|            | Technical attribute            | Metric                                                           | Imperial                                                         |
|------------|--------------------------------|------------------------------------------------------------------|------------------------------------------------------------------|
| ф          | Spread                         | 1000 mm                                                          | 39 3/8 inch                                                      |
|            | Depth                          | 1600 mm                                                          | 63 inch                                                          |
| für<br>for | Application                    | YRH-603   KUKKO,<br>Enerpac, OTC,<br>Powerteam,<br>REHOBOT, NIKE | YRH-603   KUKKO,<br>Enerpac, OTC,<br>Powerteam,<br>REHOBOT, NIKE |
| x          | Number of jaws                 | 2                                                                | 2                                                                |
| #          | Maximum load as a 2-arm puller |                                                                  | 45 US t                                                          |