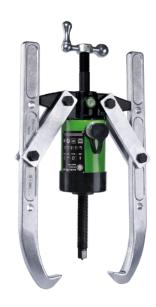

## Hydraulic 2-jaw puller with swiveling jaws, with hydraulic hollow ram for pump drive

For removing particularly large and tight bearings, gears, discs, etc.

Art. No. Y58-205

Series Y-205

EAN 4021176038068

|                  | Technical attribute            | Metric        | Imperial        |
|------------------|--------------------------------|---------------|-----------------|
| ф                | Spread                         | 200 - 1000 mm | 7 7/8 - 36 inch |
| الله الله        | Depth                          | 700 mm        | 27 5/8 inch     |
| max.             | Maximum pressure               | 448 bar       | 448 bar         |
| #                | Maximum load as a 2-arm puller | 45 t          | 50 US t         |
| $\nabla, \nabla$ | Weight                         | 90 kg         |                 |
| ± <b>†</b>       | Space below                    | 63 mm         | 2 1/2 inch      |
| *   <b>*</b>     | Space next to it               | 155 mm        | 6 1/8 inch      |
| x                | Number of jaws                 | 2             | 2               |