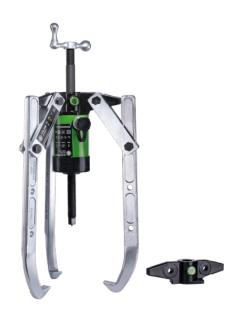

## Hydraulic 3-jaw pullers with adjustable reach, with hydraulic hollow ram for pump drive

For removing particularly large and tight bearings, gears, discs, etc.

Art. No. Y58-206

Series Y-206

EAN 4021176038228

| Technical attribute            | Metric                                                                                                                          | Imperial                                                                                                                                                                    |
|--------------------------------|---------------------------------------------------------------------------------------------------------------------------------|-----------------------------------------------------------------------------------------------------------------------------------------------------------------------------|
| Spread                         | 460 - 1200 mm                                                                                                                   | 18 1/8 - 44 inch                                                                                                                                                            |
| Depth                          | 700 mm                                                                                                                          | 27 5/8 inch                                                                                                                                                                 |
| Maximum pressure               | 498 bar                                                                                                                         | 498 bar                                                                                                                                                                     |
| Maximum load as a 2-arm puller | 45 t                                                                                                                            | 49.6 US t                                                                                                                                                                   |
| Maximum load as a 3-arm puller | 50 t                                                                                                                            | 55.1 US t                                                                                                                                                                   |
| Weight                         | 125 kg                                                                                                                          |                                                                                                                                                                             |
| Space below                    | 63 mm                                                                                                                           | 2 1/2 inch                                                                                                                                                                  |
| Space next to it               | 155 mm                                                                                                                          | 6 1/8 inch                                                                                                                                                                  |
| Number of jaws                 | 3                                                                                                                               | 3                                                                                                                                                                           |
|                                | Spread Depth Maximum pressure Maximum load as a 2-arm puller Maximum load as a 3-arm puller Weight Space below Space next to it | Spread460 - 1200 mmDepth700 mmMaximum pressure498 barMaximum load as a 2-arm puller45 tMaximum load as a 3-arm puller50 tWeight125 kgSpace below63 mmSpace next to it155 mm |