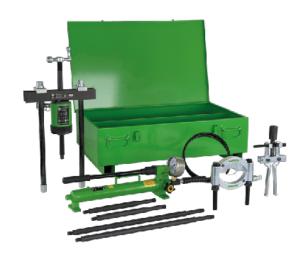

## Hydraulic push/pull device set

For separation and internal extraction of particularly large and tight bearings, gears, discs, etc. in industry and commercial vehicles.

Art. No. Y58-518

Series YX8-X18

EAN 4021176038891

## Content

| Art. No.  | Product name                                                      |
|-----------|-------------------------------------------------------------------|
| Y-521-E   | Internal extractors                                               |
| YHP-325   | Hydraulic hand pump                                               |
| Y-515-6   | Separator for hydraulic push/pull device                          |
| YDB-55E   | Pressure pad for hollow rams                                      |
| YRH-603   | Hydraulic hollow ram                                              |
| Y50-180   | Push/pulling device (without hydraulic hollow ram for pump drive) |
| Y518-08-P | 865 mm tension bolts, pair                                        |
| Y518-31-P | Pair of connectors for tension bolts                              |
| Y518-33   | Quick-adjust nuts                                                 |
| Y518-10   | Crank                                                             |
| Y518-11   | Mechanical screw                                                  |