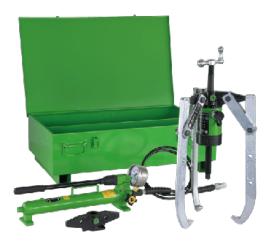

## Hydraulic external puller set

For removal of particularly large and tight bearings, gears, discs, etc. in industry and commercial vehicles.

| Art. No. | Y58-556       |
|----------|---------------|
| Series   | YX8-X56       |
| EAN      | 4021176038631 |

|                               | Technical attribute            | Metric        | Imperial    |
|-------------------------------|--------------------------------|---------------|-------------|
| $\Box$                        | Spread                         | 460 - 1200 mm | 18 1/8 inch |
|                               | Depth                          | 700 mm        | 27 5/8 inch |
| $\mathbf{H}$                  | Maximum load as a 2-arm puller | 45 t          | 49.6 US t   |
| to 1                          | Maximum load as a 3-arm puller | 50 t          | 55.1 US t   |
| max.                          | Maximum pressure               | 498 bar       | 498 bar     |
| $\Delta^{\!\!\!\!\!\!}\Delta$ | Weight                         | 175 kg        |             |
| ×                             | Number of jaws                 | 3             | 3           |

## Content

| Art. No. | Product name                                                                   |
|----------|--------------------------------------------------------------------------------|
| YHP-325  | Hydraulic hand pump                                                            |
| YRH-603  | Hydraulic hollow ram                                                           |
| Y50-206  | 3-jaw puller with swiveling jaws (without hydraulic hollow ram for pump drive) |
| Y505-20  | 2-jaw cross bar                                                                |
| Y518-10  | Crank                                                                          |
| Y518-11  | Mechanical screw                                                               |
| Y50-216  | 3-jaw puller with swiveling jaws (without hydraulic hollow ram for pump drive) |